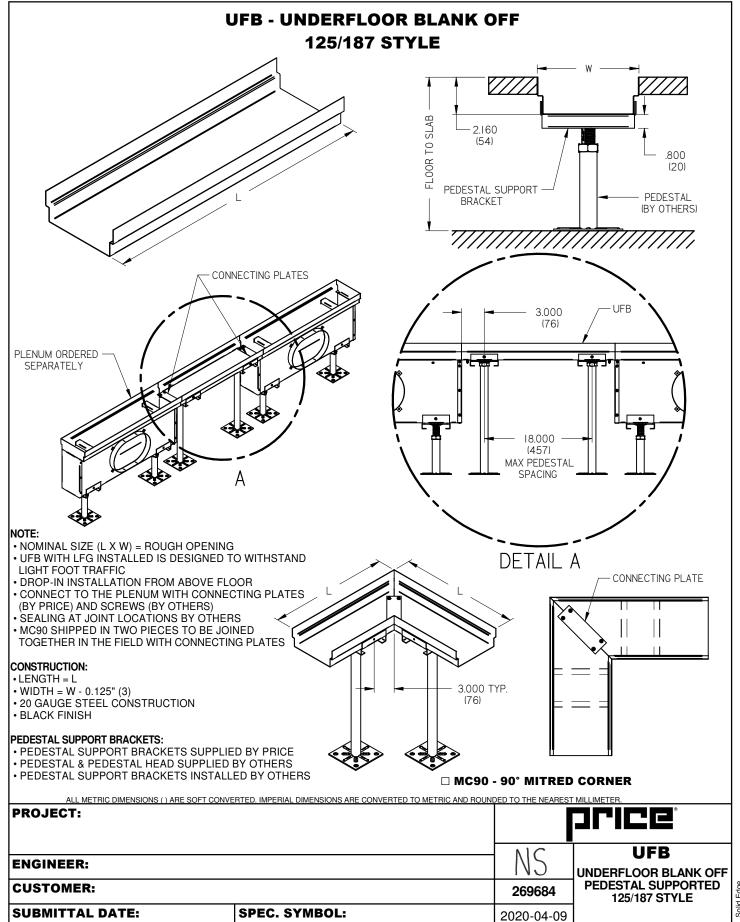

## **UFB - UNDERFLOOR BLANK OFF** FLOOR TILE SUPPORTED PLENUM SUPPORT FLANGE SLAB 2250 (57) $^{\circ}$ .800 FLOOR ' (20) OPT. PEDESTAL SUPPORT-PEDESTAL **BRACKET** (BY OTHERS) PLENUM ORDERED **SEPARATELY** CONNECTING PLATES 3.000 (76) 18.000 (457)MAX PEDESTAL **SPACING** NOTE: DETAIL A • NOMINAL SIZE (L X W) = ROUGH OPENING UFB WITH LFG INSTALLED IS DESIGNED TO WITHSTAND LIGHT FOOT TRAFFIC • DROP - IN INSTALLATION FROM ABOVE FLOOR CONNECT TO THE PLENUM WITH CONNECTING PLATES CONNECTING PLATE (BY PRICE) AND SCREWS (BY OTHERS) SEALING AT JOINT LOCATIONS BY OTHERS • MC90 SHIPPED IN TWO PIECES TO BE JOINED TOGETHER IN THE FIELD WITH CONNECTING PLATES CONSTRUCTION: • LENGTH = L • WIDTH = W - 0.125" (3) • 20 GAUGE STEEL CONSTRUCTION • BLACK FINISH 3000 TYP ☐ PEDESTAL BRACKETS OPTION: (76)• PEDESTAL SUPPORT BRACKETS SUPPLIED BY PRICE • PEDESTAL & PEDESTAL HEAD SUPPLIED BY OTHERS PEDESTAL SUPPORT BRACKETS INSTALLED BY OTHERS ☐ MC90 - 90° MITRED CORNER ALL METRIC DIMENSIONS () ARE SOFT CONVERTED. IMPERIAL DIMENSIONS ARE CONVERTED TO METRIC AND ROUNDED TO THE NEAR! **PROJECT: UFB ENGINEER: UNDERFLOOR BLANK OFF FLOOR TILE SUPPORTED CUSTOMER:** 269683 1000 STYLE